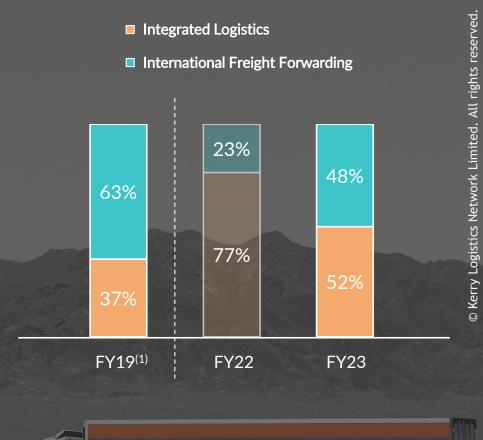

## SEGMENT PROFIT INTEGRATED LOGISTICS

| (in HK\$'M)                             | Yo    | oY Comparis | Compare to<br>Pre-COVID Period |                     |      |
|-----------------------------------------|-------|-------------|--------------------------------|---------------------|------|
| (1111111)                               | FY22  | FY23        | YoY                            | FY19 <sup>(1)</sup> | CAGR |
| Hong Kong                               | 776   | 591         | -24%                           | 395                 | +11% |
| Mainland of China                       | 342   | 402         | +17%                           | 265                 | +11% |
| Asia <sup>(2)</sup>                     | 259   | 286         | +11%                           | 351                 | -5%  |
| Oceania                                 | 9     | 16          | +77%                           | 46                  | -23% |
| Sub-total                               | 1,386 | 1,295       | -7%                            | 1,057               | +5%  |
| Less:<br>Gain on disposals <sup>#</sup> | -     | -           | -                              | 130                 | -    |
| Total                                   | 1,386 | 1,295       | -7%                            | 927                 | +9%  |

## SEGMENT PROFIT INT'L FREIGHT FORWARDING

| (in HK\$'M)                             | Yo    | Y Compari | Compare to Pre-COVID Period |                     |       |
|-----------------------------------------|-------|-----------|-----------------------------|---------------------|-------|
| (11111111111111111111111111111111111111 | FY22  | FY23      | YoY                         | FY19 <sup>(1)</sup> | CAGR  |
| Hong Kong                               | 127   | 51        | -60%                        | 54                  | -2%   |
| Mainland of China                       | 1,197 | 494       | -59%                        | 210                 | +24%  |
| Asia <sup>(2)</sup>                     | 880   | 222       | -75%                        | 134                 | +14%  |
| Americas                                | 1,978 | 387       | -80%                        | 191                 | +19%  |
| EMEA                                    | 417   | 177       | -58%                        | (2)                 | +222% |
| Oceania                                 | 122   | 63        | -49%                        | 22                  | +30%  |
| Total                                   | 4,721 | 1,394     | -70%                        | 609                 | +23%  |

#### SEGMENT PROFIT

| /* 111/d18.4\       |       |            |      |       | ırr         |      | 6     | 1° .1 . 4 .       | J    | Compa<br>Pre-COVIE  |       |
|---------------------|-------|------------|------|-------|-------------|------|-------|-------------------|------|---------------------|-------|
| (in HK\$'M)         | FY22  | IL<br>FY23 | YoY  | FY22  | IFF<br>FY23 | YoY  | FY22  | nsolidate<br>FY23 | YoY  | FY19 <sup>(1)</sup> | CAGR  |
| Hong Kong           | 776   | 591        | -24% | 127   | 51          | -60% | 903   | 642               | -29% | 449                 | +9%   |
| Mainland of China   | 342   | 402        | +17% | 1,197 | 494         | -59% | 1,539 | 896               | -42% | 475                 | +17%  |
| Asia <sup>(2)</sup> | 259   | 286        | +11% | 880   | 222         | -75% | 1,139 | 508               | -55% | 485                 | +1%   |
| Americas            | -     | -          | -    | 1,978 | 387         | -80% | 1,978 | 387               | -80% | 191                 | +19%  |
| EMEA                | -     | -          | -    | 417   | 177         | -58% | 417   | 177               | -59% | (2)                 | +222% |
| Oceania             | 9     | 16         | +77% | 122   | 63          | -49% | 131   | 79                | -40% | 68                  | +4%   |
| Total               | 1,386 | 1,295      | -7%  | 4,721 | 1,394       | -70% | 6,107 | 2,689             | -56% | 1,666               | +13%  |