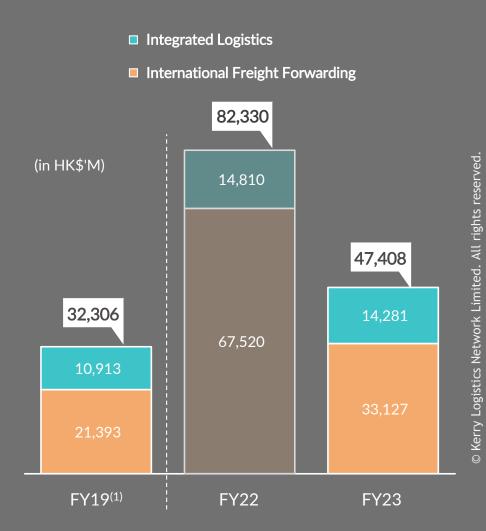

#### FINANCIAL HIGHLIGHTS (in HK\$'M)

REVENUE **47,408** -42%\*

2,207
-61%\*

1,214 -69%\*

**SEGMENT PROFIT** 

1,295 -7%\* 1,394 -70%\*

PROFIT ATTRIBUTABLE TO THE SHAREHOLDERS

791

(in HK\$'M)

For continuing operations only
(1) For indication purpose

#### Appendix I : Revenue Analysis

For continuing operations only

<sup>(1)</sup> For indication purpose

For continuing operations only