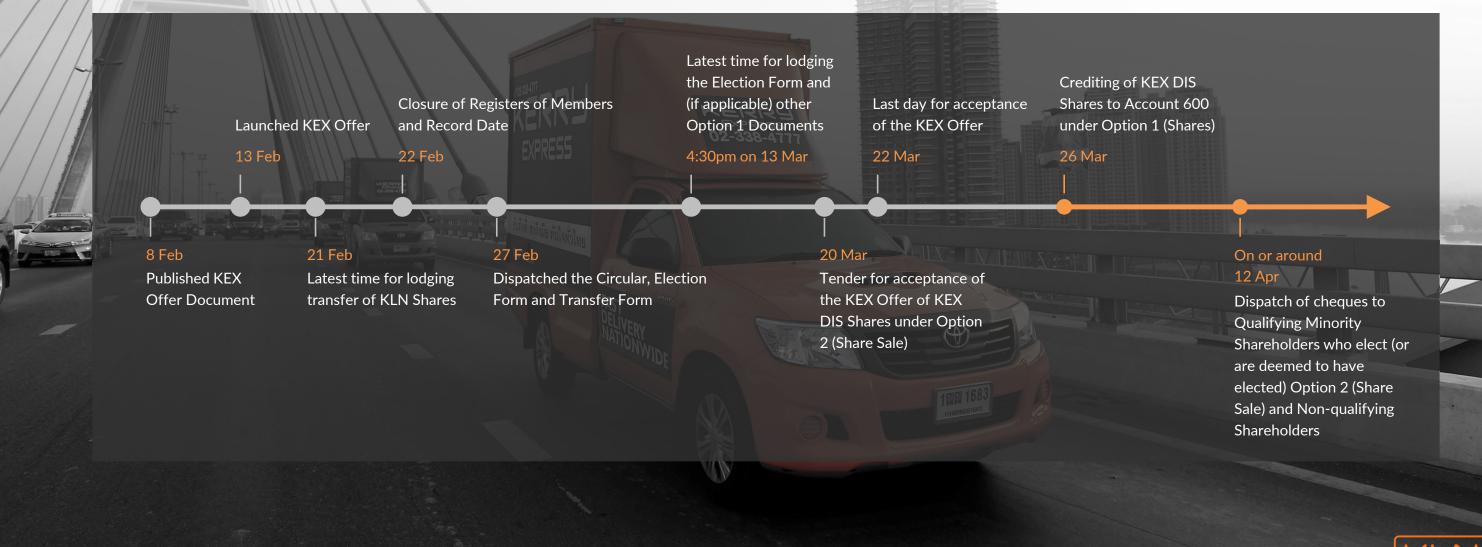

#### SPECIAL DIVIDEND DISTRIBUTION IN SPECIE

- Shareholders of KLN shall receive cash or shares of Kerry Express Thailand in accordance with the timeline below
- KLN will deconsolidate Kerry Express Thailand upon the completion of the distribution