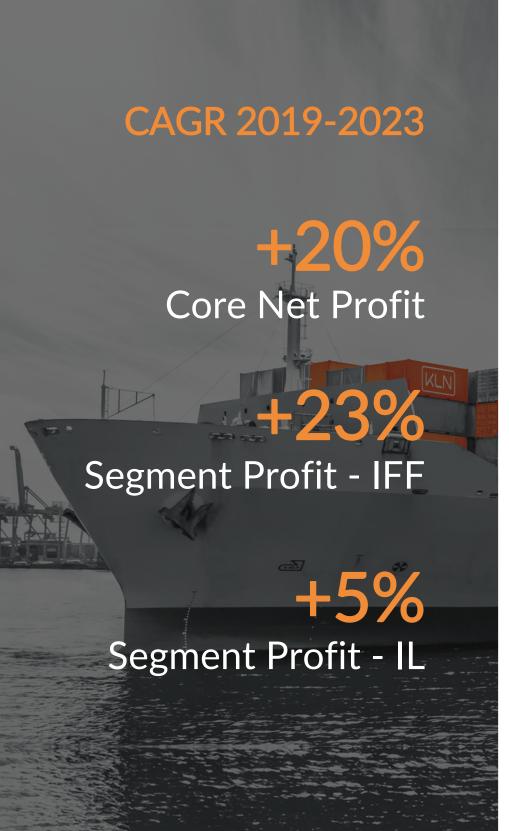

#### FINANCIAL HIGHLIGHTS (in HK\$'M)

REVENUE **47,408** -42%\*

2,207
-61%\*

1,214 -69%\*

**SEGMENT PROFIT** 

1,295 -7%\* 1,394 -70%\*

PROFIT ATTRIBUTABLE TO THE SHAREHOLDERS

791

## SEGMENT PROFIT INTEGRATED LOGISTICS

| (in HK\$'M)                             | Yo    | oY Comparis | Compare to<br>Pre-COVID Period |                     |      |
|-----------------------------------------|-------|-------------|--------------------------------|---------------------|------|
| (1111111)                               | FY22  | FY23        | YoY                            | FY19 <sup>(1)</sup> | CAGR |
| Hong Kong                               | 776   | 591         | -24%                           | 395                 | +11% |
| Mainland of China                       | 342   | 402         | +17%                           | 265                 | +11% |
| Asia <sup>(2)</sup>                     | 259   | 286         | +11%                           | 351                 | -5%  |
| Oceania                                 | 9     | 16          | +77%                           | 46                  | -23% |
| Sub-total                               | 1,386 | 1,295       | -7%                            | 1,057               | +5%  |
| Less:<br>Gain on disposals <sup>#</sup> | -     | -           | -                              | 130                 | -    |
| Total                                   | 1,386 | 1,295       | -7%                            | 927                 | +9%  |

## SEGMENT PROFIT INT'L FREIGHT FORWARDING

| (in HK\$'M)                             | Yo    | Y Compari | Compare to Pre-COVID Period |                     |       |
|-----------------------------------------|-------|-----------|-----------------------------|---------------------|-------|
| (11111111111111111111111111111111111111 | FY22  | FY23      | YoY                         | FY19 <sup>(1)</sup> | CAGR  |
| Hong Kong                               | 127   | 51        | -60%                        | 54                  | -2%   |
| Mainland of China                       | 1,197 | 494       | -59%                        | 210                 | +24%  |
| Asia <sup>(2)</sup>                     | 880   | 222       | -75%                        | 134                 | +14%  |
| Americas                                | 1,978 | 387       | -80%                        | 191                 | +19%  |
| EMEA                                    | 417   | 177       | -58%                        | (2)                 | +222% |
| Oceania                                 | 122   | 63        | -49%                        | 22                  | +30%  |
| Total                                   | 4,721 | 1,394     | -70%                        | 609                 | +23%  |

#### SEGMENT PROFIT

| /* 111/d18.4\       |       |            |      |       | ırr         |      | 6     | 1° .1 . 4 .       | J    | Compa<br>Pre-COVIE  |       |
|---------------------|-------|------------|------|-------|-------------|------|-------|-------------------|------|---------------------|-------|
| (in HK\$'M)         | FY22  | IL<br>FY23 | YoY  | FY22  | IFF<br>FY23 | YoY  | FY22  | nsolidate<br>FY23 | YoY  | FY19 <sup>(1)</sup> | CAGR  |
| Hong Kong           | 776   | 591        | -24% | 127   | 51          | -60% | 903   | 642               | -29% | 449                 | +9%   |
| Mainland of China   | 342   | 402        | +17% | 1,197 | 494         | -59% | 1,539 | 896               | -42% | 475                 | +17%  |
| Asia <sup>(2)</sup> | 259   | 286        | +11% | 880   | 222         | -75% | 1,139 | 508               | -55% | 485                 | +1%   |
| Americas            | -     | -          | -    | 1,978 | 387         | -80% | 1,978 | 387               | -80% | 191                 | +19%  |
| EMEA                | -     | -          | -    | 417   | 177         | -58% | 417   | 177               | -59% | (2)                 | +222% |
| Oceania             | 9     | 16         | +77% | 122   | 63          | -49% | 131   | 79                | -40% | 68                  | +4%   |
| Total               | 1,386 | 1,295      | -7%  | 4,721 | 1,394       | -70% | 6,107 | 2,689             | -56% | 1,666               | +13%  |