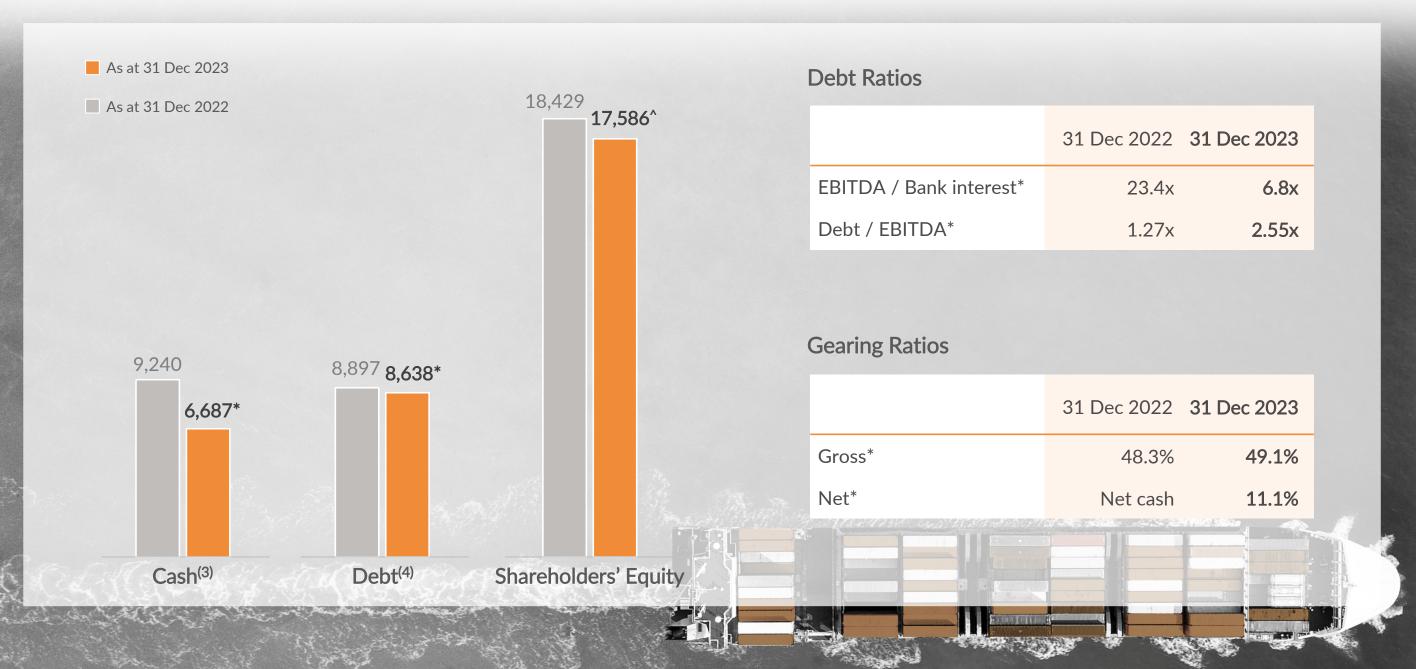

#### CASH, DEBT & EQUITY (in HK\$'M)

<sup>(3)</sup> Cash and bank balances

<sup>(4)</sup> Total bank loans and overdrafts

<sup>\*</sup> Including EBITDA, interest, cash and bank loans associated with assets classified as held for distribution

<sup>^</sup> Including equity attributable to perpetual convertible securities