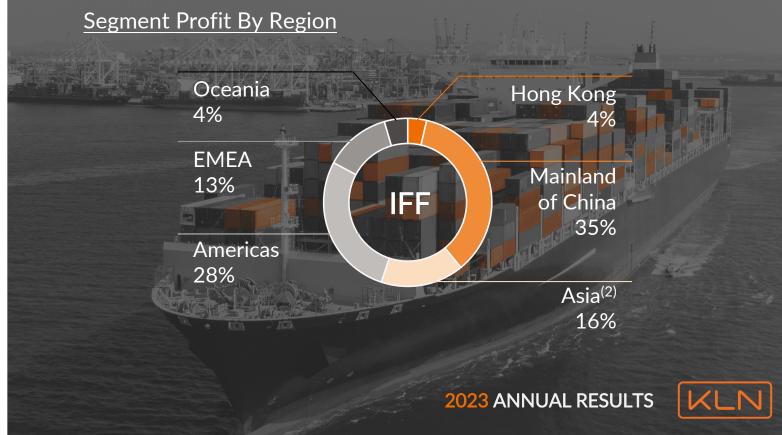

#### SEGMENT PROFIT

| /* 111/d18.4\       |       |            |      |       | ırr         |      | 6     | 1° .1 . 4 .       | J    | Compa<br>Pre-COVIE  |       |
|---------------------|-------|------------|------|-------|-------------|------|-------|-------------------|------|---------------------|-------|
| (in HK\$'M)         | FY22  | IL<br>FY23 | YoY  | FY22  | IFF<br>FY23 | YoY  | FY22  | nsolidate<br>FY23 | YoY  | FY19 <sup>(1)</sup> | CAGR  |
| Hong Kong           | 776   | 591        | -24% | 127   | 51          | -60% | 903   | 642               | -29% | 449                 | +9%   |
| Mainland of China   | 342   | 402        | +17% | 1,197 | 494         | -59% | 1,539 | 896               | -42% | 475                 | +17%  |
| Asia <sup>(2)</sup> | 259   | 286        | +11% | 880   | 222         | -75% | 1,139 | 508               | -55% | 485                 | +1%   |
| Americas            | -     | -          | -    | 1,978 | 387         | -80% | 1,978 | 387               | -80% | 191                 | +19%  |
| EMEA                | -     | -          | -    | 417   | 177         | -58% | 417   | 177               | -59% | (2)                 | +222% |
| Oceania             | 9     | 16         | +77% | 122   | 63          | -49% | 131   | 79                | -40% | 68                  | +4%   |
| Total               | 1,386 | 1,295      | -7%  | 4,721 | 1,394       | -70% | 6,107 | 2,689             | -56% | 1,666               | +13%  |

For continuing operations only (1) For indication purpose

 Solid growth compared to Pre-COVID • Achieving a well-balanced segment mix

**2023** ANNUAL RESULTS

<sup>(2)</sup> Asia ex-Greater China