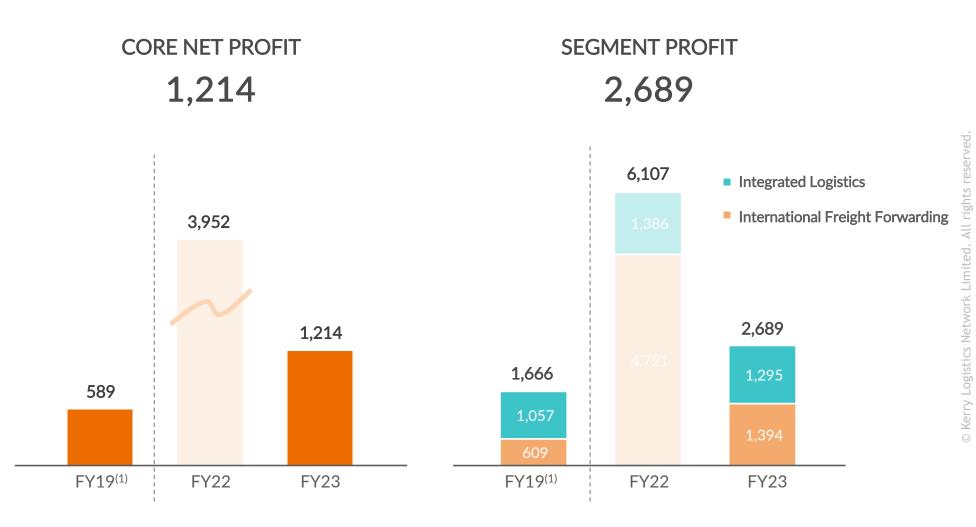

#### FINANCIAL HIGHLIGHTS (in HK\$'M)

REVENUE **47,408** -42%\*

2,207
-61%\*

1,214 -69%\*

**SEGMENT PROFIT** 

1,295 -7%\* 1,394 -70%\*

PROFIT ATTRIBUTABLE TO THE SHAREHOLDERS

791

## SEGMENT PROFIT INTEGRATED LOGISTICS

| (in HK\$'M)                             | Yo    | oY Comparis | Compare to<br>Pre-COVID Period |                     |      |
|-----------------------------------------|-------|-------------|--------------------------------|---------------------|------|
| (1111111)                               | FY22  | FY23        | YoY                            | FY19 <sup>(1)</sup> | CAGR |
| Hong Kong                               | 776   | 591         | -24%                           | 395                 | +11% |
| Mainland of China                       | 342   | 402         | +17%                           | 265                 | +11% |
| Asia <sup>(2)</sup>                     | 259   | 286         | +11%                           | 351                 | -5%  |
| Oceania                                 | 9     | 16          | +77%                           | 46                  | -23% |
| Sub-total                               | 1,386 | 1,295       | -7%                            | 1,057               | +5%  |
| Less:<br>Gain on disposals <sup>#</sup> | -     | -           | -                              | 130                 | -    |
| Total                                   | 1,386 | 1,295       | -7%                            | 927                 | +9%  |

## SEGMENT PROFIT INT'L FREIGHT FORWARDING

| (in HK\$'M)                             | Yo    | Y Compari | Compare to Pre-COVID Period |                     |       |
|-----------------------------------------|-------|-----------|-----------------------------|---------------------|-------|
| (11111111111111111111111111111111111111 | FY22  | FY23      | YoY                         | FY19 <sup>(1)</sup> | CAGR  |
| Hong Kong                               | 127   | 51        | -60%                        | 54                  | -2%   |
| Mainland of China                       | 1,197 | 494       | -59%                        | 210                 | +24%  |
| Asia <sup>(2)</sup>                     | 880   | 222       | -75%                        | 134                 | +14%  |
| Americas                                | 1,978 | 387       | -80%                        | 191                 | +19%  |
| EMEA                                    | 417   | 177       | -58%                        | (2)                 | +222% |
| Oceania                                 | 122   | 63        | -49%                        | 22                  | +30%  |
| Total                                   | 4,721 | 1,394     | -70%                        | 609                 | +23%  |

#### SEGMENT PROFIT

| /* 111/d18.4\       |       |            |      |       | ırr         |      | 6     | 1° .1 . 4 .       | J    | Compa<br>Pre-COVIE  |       |
|---------------------|-------|------------|------|-------|-------------|------|-------|-------------------|------|---------------------|-------|
| (in HK\$'M)         | FY22  | IL<br>FY23 | YoY  | FY22  | IFF<br>FY23 | YoY  | FY22  | nsolidate<br>FY23 | YoY  | FY19 <sup>(1)</sup> | CAGR  |
| Hong Kong           | 776   | 591        | -24% | 127   | 51          | -60% | 903   | 642               | -29% | 449                 | +9%   |
| Mainland of China   | 342   | 402        | +17% | 1,197 | 494         | -59% | 1,539 | 896               | -42% | 475                 | +17%  |
| Asia <sup>(2)</sup> | 259   | 286        | +11% | 880   | 222         | -75% | 1,139 | 508               | -55% | 485                 | +1%   |
| Americas            | -     | -          | -    | 1,978 | 387         | -80% | 1,978 | 387               | -80% | 191                 | +19%  |
| EMEA                | -     | -          | -    | 417   | 177         | -58% | 417   | 177               | -59% | (2)                 | +222% |
| Oceania             | 9     | 16         | +77% | 122   | 63          | -49% | 131   | 79                | -40% | 68                  | +4%   |
| Total               | 1,386 | 1,295      | -7%  | 4,721 | 1,394       | -70% | 6,107 | 2,689             | -56% | 1,666               | +13%  |