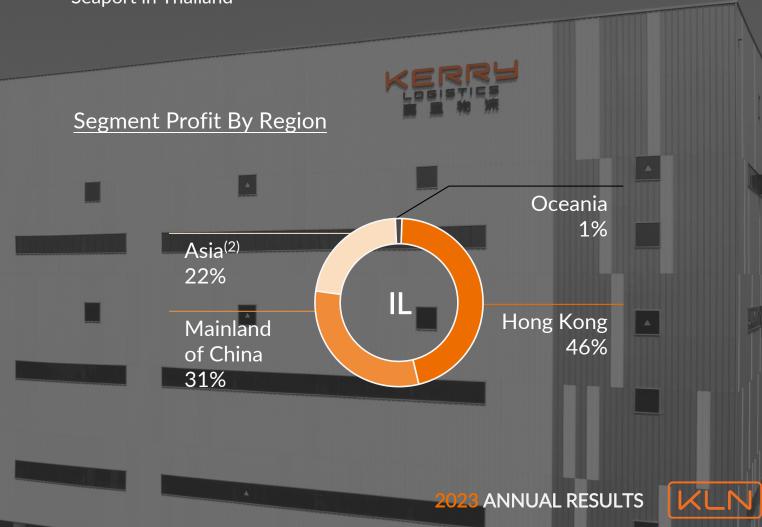

## SEGMENT PROFIT INTEGRATED LOGISTICS

| (in HK\$'M)                             | Yo    | oY Comparis | Compare to<br>Pre-COVID Period |                     |      |
|-----------------------------------------|-------|-------------|--------------------------------|---------------------|------|
| (1111111)                               | FY22  | FY23        | YoY                            | FY19 <sup>(1)</sup> | CAGR |
| Hong Kong                               | 776   | 591         | -24%                           | 395                 | +11% |
| Mainland of China                       | 342   | 402         | +17%                           | 265                 | +11% |
| Asia <sup>(2)</sup>                     | 259   | 286         | +11%                           | 351                 | -5%  |
| Oceania                                 | 9     | 16          | +77%                           | 46                  | -23% |
| Sub-total                               | 1,386 | 1,295       | -7%                            | 1,057               | +5%  |
| Less:<br>Gain on disposals <sup>#</sup> | -     | -           | -                              | 130                 | -    |
| Total                                   | 1,386 | 1,295       | -7%                            | 927                 | +9%  |

For continuing operations only

- Shrunken demand for pandemic-related services and slow recovery of the retail market in Hong Kong
- Successful series of cost management measures in China
  - Growth in Asia mainly supported by the stable performance of Kerry Siam Seaport in Thailand