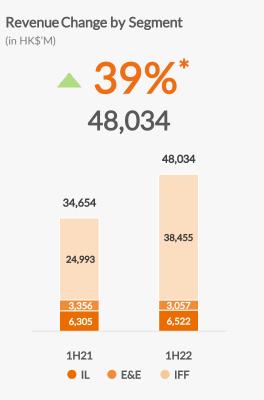

### FINANCIAL HIGHLIGHTS (in HK\$'M)

| <b>REVENUE</b><br><b>48,034</b><br>▲ 39% <sup>*</sup>   | <b>CORE OPERATING PROFIT 3,461 74%</b> *     | <b>CORE NET PROFIT 2,372 96%</b> * |
|---------------------------------------------------------|----------------------------------------------|------------------------------------|
| SEGMENT PROFIT<br>IL<br>717<br>28%*                     | E&E<br>(393)<br>-                            | IFF<br><b>3,398</b><br>▲ 140%*     |
| PROFIT ATTRIBUTABLE TO THE SHAREHOLDERS 2,377 118%* 30% | INTERIM DIVIDEND<br>28<br>HK CENTS PER SHARE | GROSS<br>58.4%<br>NET<br>8.8%      |

#### By Region

|                     | 1H21   | 1H22   | YoY  |
|---------------------|--------|--------|------|
| Hong Kong           | 3,912  | 4,616  | +18% |
| Mainland of China   | 11,278 | 12,652 | +12% |
| Asia <sup>(1)</sup> | 6,515  | 8,433  | +29% |
| Americas            | 8,404  | 16,458 | +96% |
| EMEA                | 3,988  | 5,056  | +27% |
| Oceania             | 557    | 819    | +47% |
| Total               | 34,654 | 48,034 | +39% |