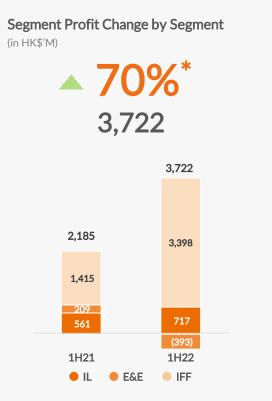

### **SEGMENT PROFIT CONTINUING OPERATIONS**

### Unaudited Segment Profit – Continuing Operations\*

#### **IFF Segment Profit by Region** EMEA Oceania 5%

Americas

| (in HK\$'M)          |      | IL   |      |      | E&E   |      |       | IFF   |      | Co    | nsolidat | ed   |
|----------------------|------|------|------|------|-------|------|-------|-------|------|-------|----------|------|
|                      | 1H21 | 1H22 | ΥοΥ  | 1H21 | 1H22  | ΥοΥ  | 1H21  | 1H22  | YoY  | 1H21  | 1H22     | ΥοΥ  |
|                      |      |      |      |      |       |      |       |       |      |       |          |      |
| Hong Kong            | 210  | 393  | 88%  | 36   | 12    | -68% | 140   | 178   | 27%  | 386   | 583      | 51%  |
| Mainland of<br>China | 179  | 159  | -11% | -    | -     | -    | 477   | 768   | 61%  | 656   | 927      | 41%  |
| Asia <sup>(1)</sup>  | 129  | 161  | 24%  | 173  | (411) | -    | 263   | 602   | 129% | 565   | 352      | -38% |
| Americas             | -    | -    | -    | -    | -     | -    | 432   | 1,613 | 273% | 432   | 1,613    | 273% |
| EMEA                 | -    | -    | -    | -    | 6     | -    | 67    | 180   | 166% | 67    | 186      | 176% |
| Oceania              | 43   | 4    | -90% | -    | -     | -    | 36    | 57    | 58%  | 79    | 61       | -22% |
| Total                | 561  | 717  | 28%  | 209  | (393) | -    | 1,415 | 3,398 | 140% | 2,185 | 3,722    | 70%  |