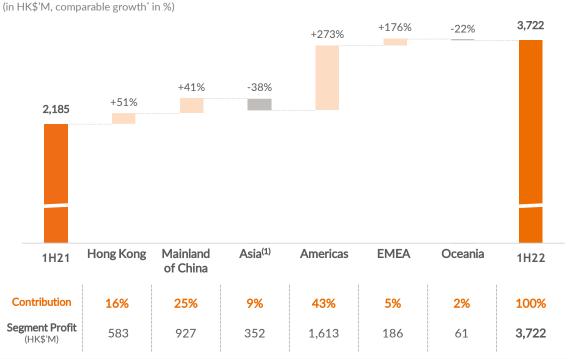

#### **IFF Segment Profit by Region** EMEA Oceania 5%

Americas

| (in HK\$'M)          |      | IL   |      |      | E&E   |      |       | IFF   |      | Co    | nsolidat | ed   |
|----------------------|------|------|------|------|-------|------|-------|-------|------|-------|----------|------|
|                      | 1H21 | 1H22 | ΥοΥ  | 1H21 | 1H22  | ΥοΥ  | 1H21  | 1H22  | YoY  | 1H21  | 1H22     | ΥοΥ  |
|                      |      |      |      |      |       |      |       |       |      |       |          |      |
| Hong Kong            | 210  | 393  | 88%  | 36   | 12    | -68% | 140   | 178   | 27%  | 386   | 583      | 51%  |
| Mainland of<br>China | 179  | 159  | -11% | -    | -     | -    | 477   | 768   | 61%  | 656   | 927      | 41%  |
| Asia <sup>(1)</sup>  | 129  | 161  | 24%  | 173  | (411) | -    | 263   | 602   | 129% | 565   | 352      | -38% |
| Americas             | -    | -    | -    | -    | -     | -    | 432   | 1,613 | 273% | 432   | 1,613    | 273% |
| EMEA                 | -    | -    | -    | -    | 6     | -    | 67    | 180   | 166% | 67    | 186      | 176% |
| Oceania              | 43   | 4    | -90% | -    | -     | -    | 36    | 57    | 58%  | 79    | 61       | -22% |
| Total                | 561  | 717  | 28%  | 209  | (393) | -    | 1,415 | 3,398 | 140% | 2,185 | 3,722    | 70%  |

### **Appendix II : Segment Profit Analysis**

\* For continuing operations only <sup>(1)</sup> Asia ex-Greater China