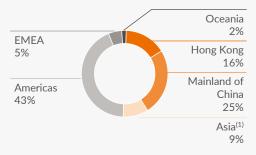

### **Total Segment Profit by Region**

2% Hong Kong 5%

#### By Region

|                     | 1H21   | 1H22   | YoY  |
|---------------------|--------|--------|------|
| Hong Kong           | 3,912  | 4,616  | +18% |
| Mainland of China   | 11,278 | 12,652 | +12% |
| Asia <sup>(1)</sup> | 6,515  | 8,433  | +29% |
| Americas            | 8,404  | 16,458 | +96% |
| EMEA                | 3,988  | 5,056  | +27% |
| Oceania             | 557    | 819    | +47% |
| Total               | 34,654 | 48,034 | +39% |