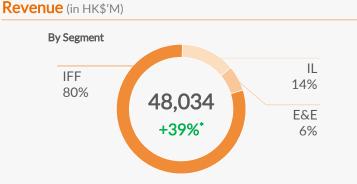

### FINANCIAL HIGHLIGHTS (in HK\$'M)

| <b>REVENUE</b><br><b>48,034</b><br>▲ 39% <sup>*</sup>   | <b>CORE OPERATING PROFIT 3,461 74%</b> *     | <b>CORE NET PROFIT 2,372 96%</b> * |
|---------------------------------------------------------|----------------------------------------------|------------------------------------|
| SEGMENT PROFIT<br>IL<br>717<br>28%*                     | E&E<br>(393)<br>-                            | IFF<br><b>3,398</b><br>▲ 140%*     |
| PROFIT ATTRIBUTABLE TO THE SHAREHOLDERS 2,377 118%* 30% | INTERIM DIVIDEND<br>28<br>HK CENTS PER SHARE | GROSS<br>58.4%<br>NET<br>8.8%      |

#### By Region

|                     | 1H21   | 1H22   | YoY  |
|---------------------|--------|--------|------|
| Hong Kong           | 3,912  | 4,616  | +18% |
| Mainland of China   | 11,278 | 12,652 | +12% |
| Asia <sup>(1)</sup> | 6,515  | 8,433  | +29% |
| Americas            | 8,404  | 16,458 | +96% |
| EMEA                | 3,988  | 5,056  | +27% |
| Oceania             | 557    | 819    | +47% |
| Total               | 34,654 | 48,034 | +39% |