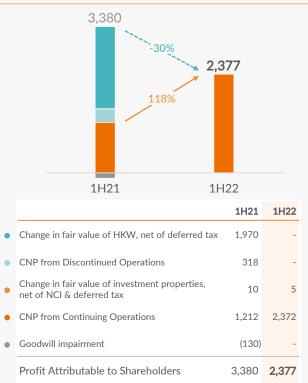

### FINANCIAL HIGHLIGHTS (in HK\$'M)

| <b>REVENUE</b><br><b>48,034</b><br>▲ 39% <sup>*</sup>   | <b>CORE OPERATING PROFIT 3,461 74%</b> *     | <b>CORE NET PROFIT 2,372 96%</b> * |
|---------------------------------------------------------|----------------------------------------------|------------------------------------|
| SEGMENT PROFIT<br>IL<br>717<br>28%*                     | E&E<br>(393)<br>-                            | IFF<br><b>3,398</b><br>▲ 140%*     |
| PROFIT ATTRIBUTABLE TO THE SHAREHOLDERS 2,377 118%* 30% | INTERIM DIVIDEND<br>28<br>HK CENTS PER SHARE | GROSS<br>58.4%<br>NET<br>8.8%      |

#### Profit Attributable To Shareholders (in HK\$'M)