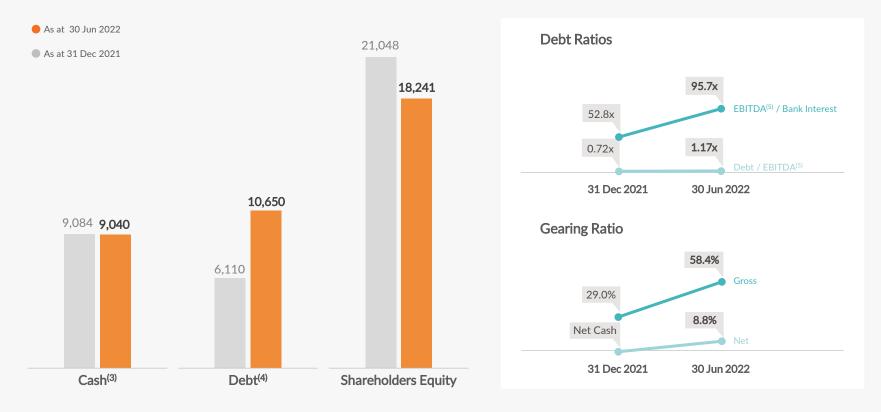

### CASH, DEBT & EQUITY (in HK\$'M)

<sup>(3)</sup> Cash and bank balances <sup>(4)</sup> Total bank loans and overdrafts

<sup>(5)</sup> EBITDA on LTM basis