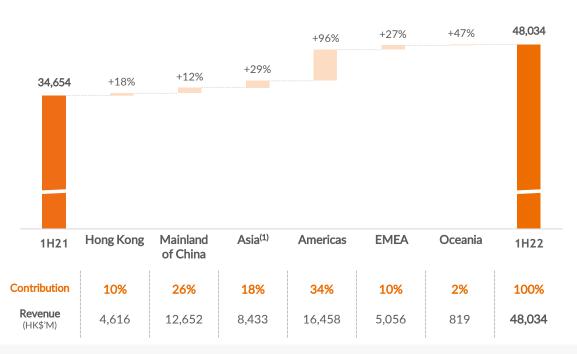

#### By Region

|                     | 1H21   | 1H22   | YoY  |
|---------------------|--------|--------|------|
| Hong Kong           | 3,912  | 4,616  | +18% |
| Mainland of China   | 11,278 | 12,652 | +12% |
| Asia <sup>(1)</sup> | 6,515  | 8,433  | +29% |
| Americas            | 8,404  | 16,458 | +96% |
| EMEA                | 3,988  | 5,056  | +27% |
| Oceania             | 557    | 819    | +47% |
| Total               | 34,654 | 48,034 | +39% |

### **Revenue Change by Region**

(in HK\$'M, comparable growth\* in %)